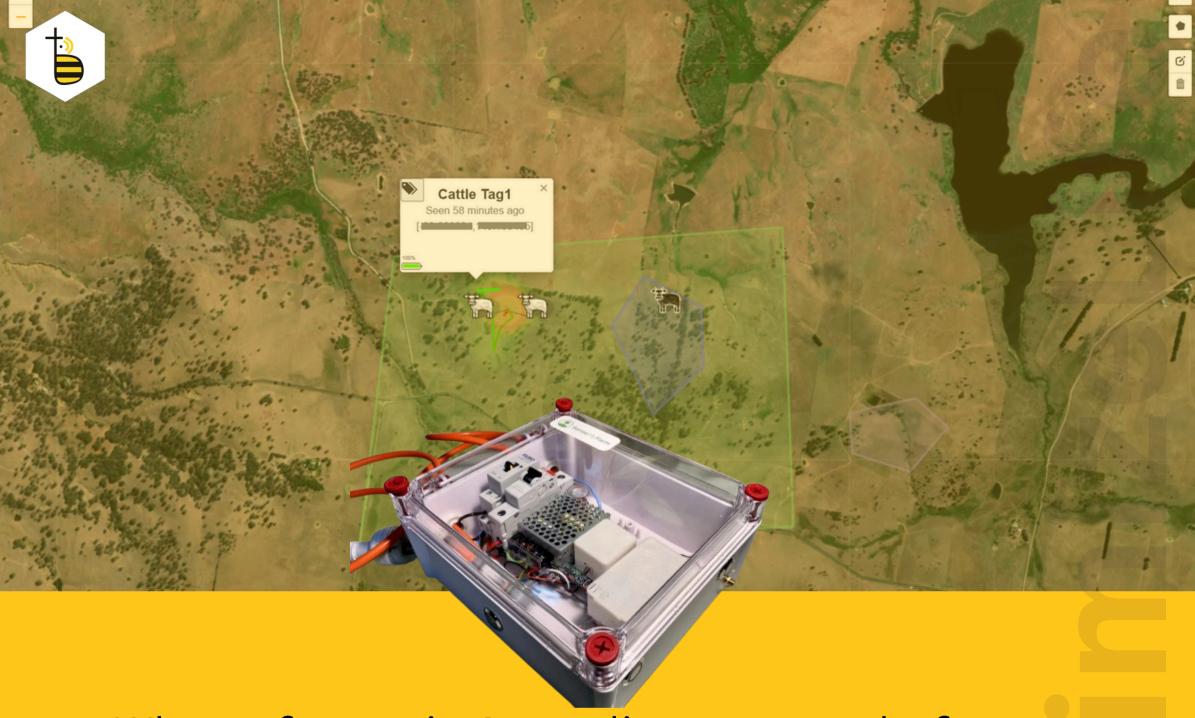

This has always been our mission.

When a farmer in Australia uses our platform to monitor cattle movement (via solar LoRaWAN™ ear tags) or water level sensors, and can use the data from these sensors to automatically switch a remote water pump 7 miles away, on or off; without leaving the farmhouse—that's a lot of time and effort saved, especially in tough terrain or inclement weather!