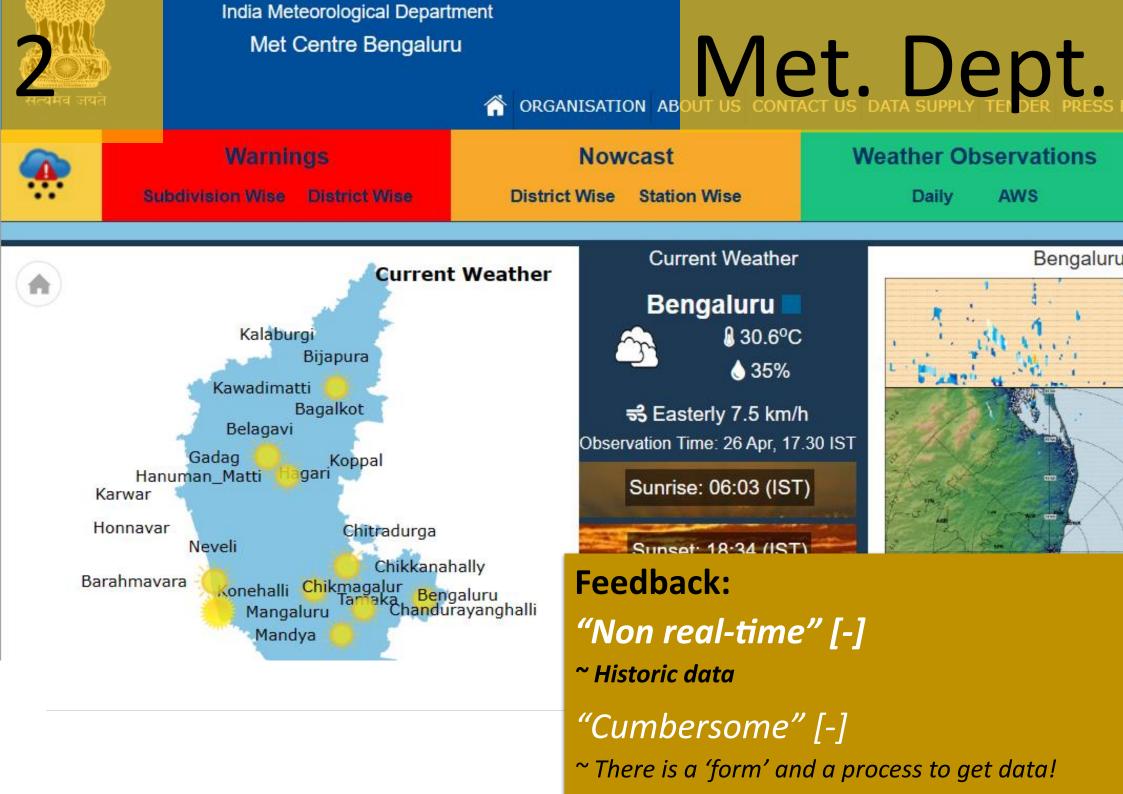

# Existing IoT

#### **Feedback:**

"Bulky, Mechanical" [-]
~ More suited for data collection than real-time
"Requires power supply" [-]
~ Typically require access to wall socket, plumbing,
wiring or large solar panel with battery.

#### "Costly" [-]

~ Each unit costs a lot, plus monthly subscriptions.

"Reliable data" [+]

~ Usually good near real-time data