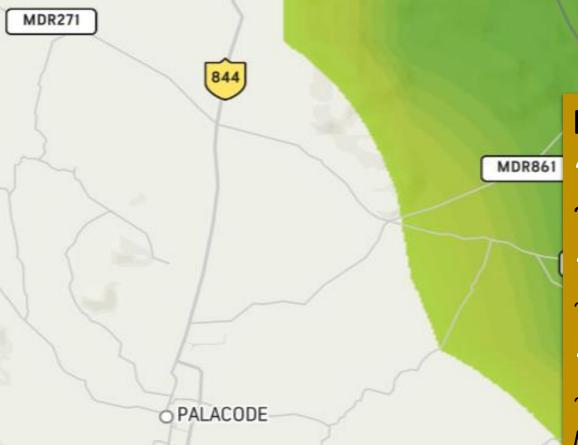

# What about existing information sources for rain detection data?

First hand feedback from existing users

# Satellite/web API

Feedback: *"Expensive"* [-] *X lac per month "Delayed"* [-] *10s of minutes. "Inaccurate at locality level"* [-]

~ Good for **'probably raining in south Bengaluru'**. Bad for **'raining in HSR layout'** 