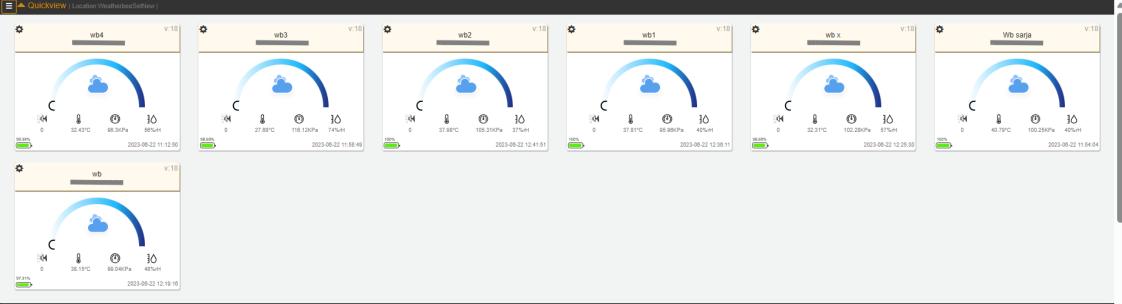

#### Trendview

🔛 Last month 🛛 🔡 Last week 📄 🔳 Last 24h

### An integrated cloud platform

Supports multiple sensors, multiple locations and multiple leveraging wireless technologies like WiFi, LoRaWAN or GSM.