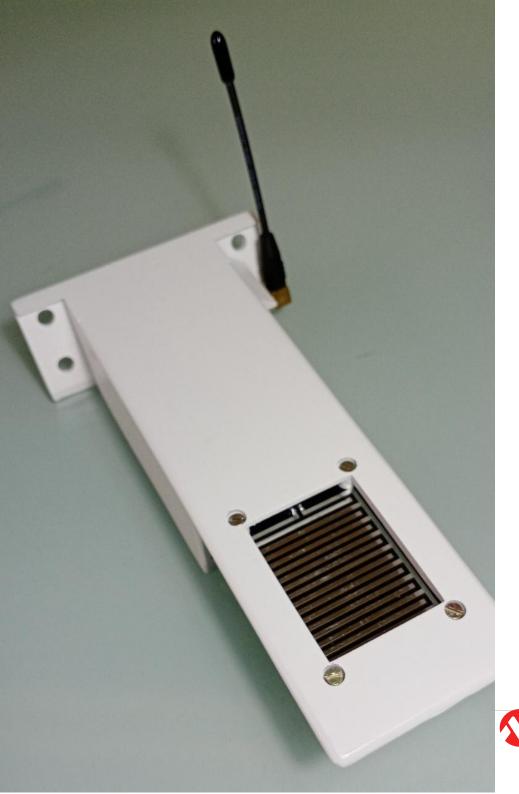

# That's why we built WeatherBee!

Based on 3+ years of research and trials

#### - Fix on the wall and start!

- Zero config installation
- Battery powered/ 2 x AA cells last for 1 year+
- Compact, non-mechanical (no moving parts)

#### - Long-range wireless.

- 15Km Line of Sight. #LoRaWAN™

#### - Multi-sensor

- Moisture
- Ambient light
- Temperature
- Humidity
- Atmospheric pressure
- Sound

#### - Intelligent and smart

- Cortex M0+ processor
- Intelligent Rain Sense algo

BOSCH

B