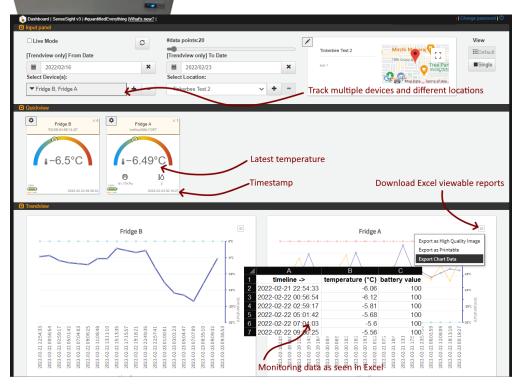

### Save time and effort

Automated monitoring reports in your mailbox and real-time dashboard from your mobile phone/ laptop any-time and any-where. Eliminate manual intervention and errors

### **Reduce wastage**

Know where and when in the cold chain, there is temperature noncompliance. Get actionable insights to reduce wastage

- Track real-time temperature and set thresholds for on-device audio-visual alarms
- Email alerts on temperature breaches. Downloadable and automated reports