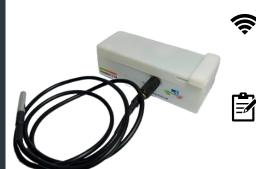

# TempBee

Ъ

Ø

- Simple (magnetic mount) place-anduse wireless device. Set up in 5 minutes
- Auto log, track and view temperatures of cold storage drugs and vaccines across multiple locations

Designed to be used with existing refrigerators and freezers. Zero capex subscription model

- Track real-time temperature and set thresholds for on-device audio-visual alarms
- Email alerts on temperature breaches. Downloadable and automated reports